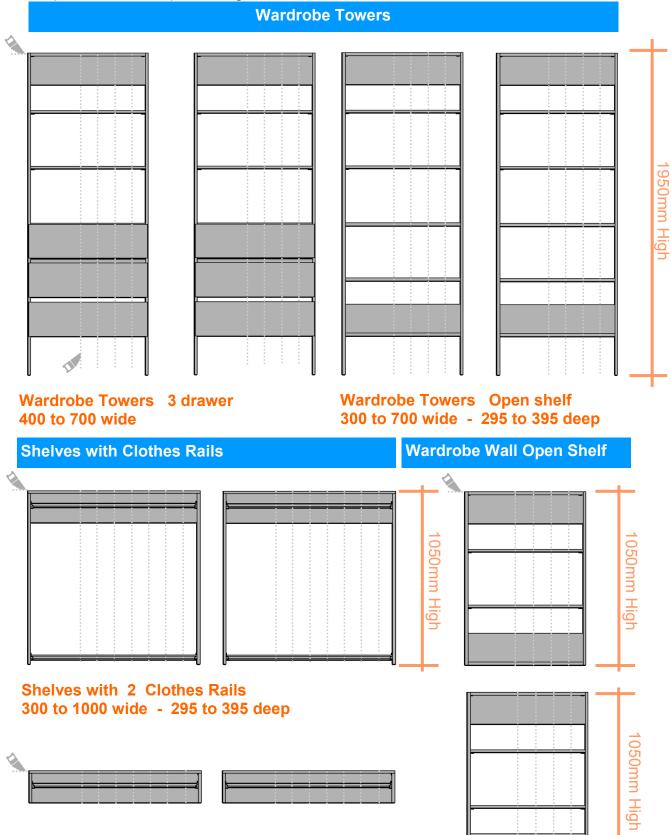

#### Wardrobe Plan VIEW - CUT OUTS

Cut out shapes below, then place on grid.

| Wardrobe Tower 3 Drawer - 400 to 700 Wide |                                                  |
|-------------------------------------------|--------------------------------------------------|
| Wardrobe<br>Tower<br>3 drawer             | Wardrobe Tower 3 drawer  Wardrobe Tower 3 drawer |
| Wardrobe Tower Open Sh                    | nelf - 400 to 700 - 295 to 395 deep              |
| Wardrobe<br>Tower<br>Open shelf           | Wardrobe Tower Open shelf Open shelf             |
| Wardrobe Shelf with 2 Rai                 | ls - 300 to 1000 - 295 to 395 deep               |
| mm<br>Wardrobe Shelf<br>with 2 Rails      | mm<br>Wardrobe Shelf<br>with 2 Rails             |
| Wardrobe Shelf with 1 Rai                 | ls - 300 to 1000 - 295 to 395 deep               |
| mm<br>Wardrobe Shelf<br>with 1 Rails      | mm<br>Wardrobe Shelf<br>with 1 Rails             |

#### Wardrobe FRONT ELEVATION VIEW - CUT OUTS

Cut out shapes below, then place on grid.

Shelves with 1 Clothes Rail 300 to 1000 wide - 295 to 395 deep

Wardrobe Wall Open shelf 300 to 700 wide 295 to 395 deep