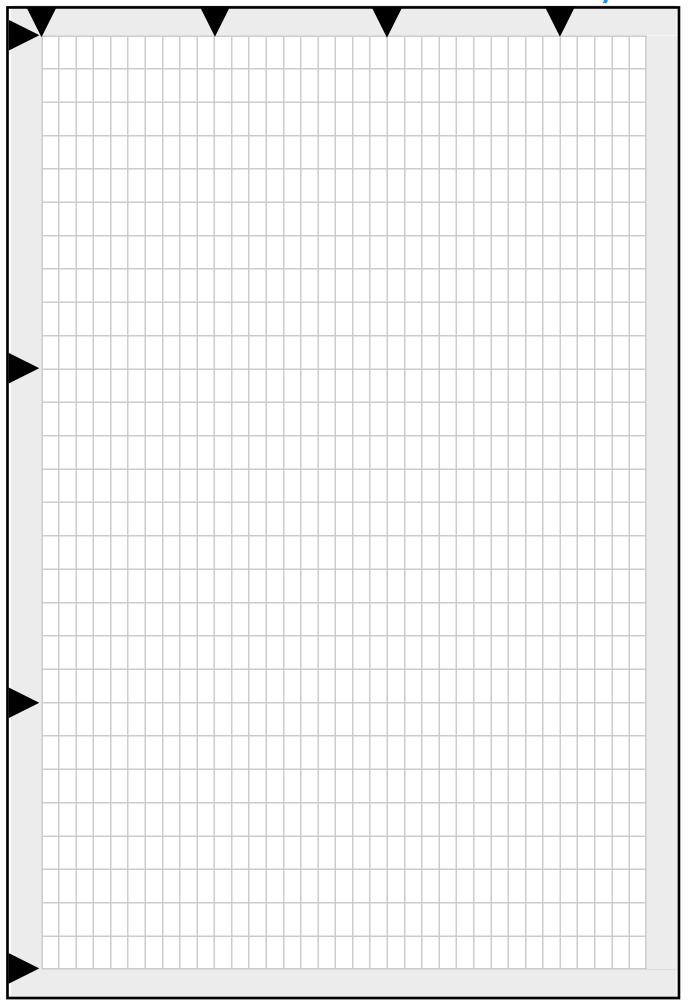

#### Wardrobe FRONT ELEVATION VIEW - CUT OUTS

Cut out shapes below, then place on grid.

Shelves with 1 Clothes Rail 300 to 1000 wide - 295 to 395 deep

Wardrobe Wall Open shelf 300 to 700 wide 295 to 395 deep