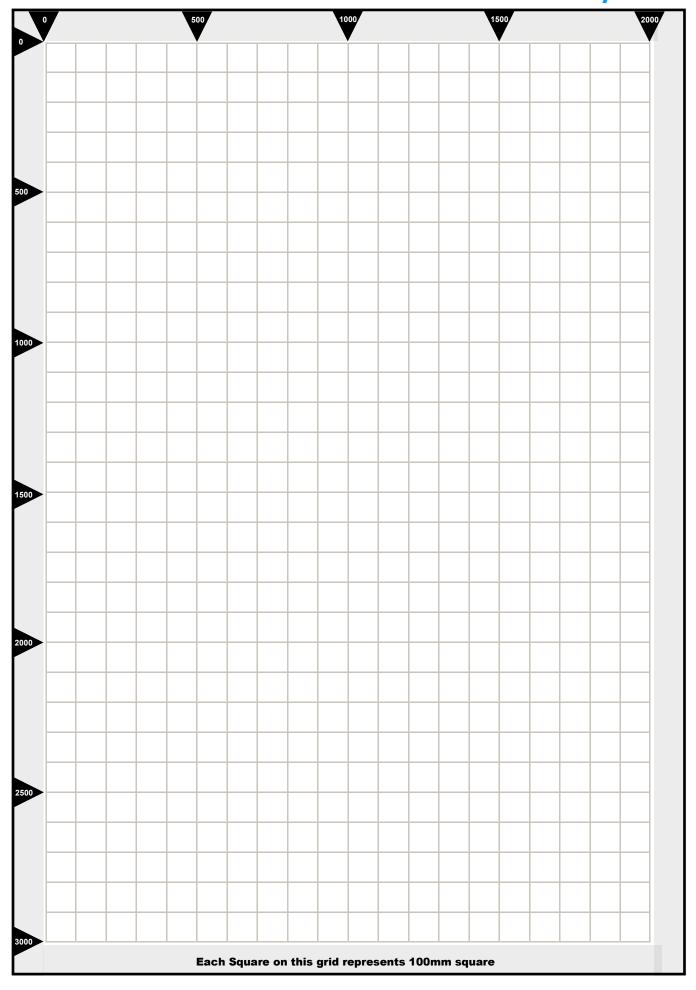

#### Wardrobe Plan VIEW - CUT OUTS

Cut out shapes below, then place on grid.

| Wardrobe Tower 3 Drawer - 400 to 700 Wide |                                                  |
|-------------------------------------------|--------------------------------------------------|
| Wardrobe<br>Tower<br>3 drawer             | Wardrobe Tower 3 drawer  Wardrobe Tower 3 drawer |
| Wardrobe Tower Open Sh                    | nelf - 400 to 700 - 295 to 395 deep              |
| Wardrobe<br>Tower<br>Open shelf           | Wardrobe Tower Open shelf Open shelf             |
| Wardrobe Shelf with 2 Rai                 | ls - 300 to 1000 - 295 to 395 deep               |
| mm<br>Wardrobe Shelf<br>with 2 Rails      | mm<br>Wardrobe Shelf<br>with 2 Rails             |
| Wardrobe Shelf with 1 Rai                 | ls - 300 to 1000 - 295 to 395 deep               |
| mm<br>Wardrobe Shelf<br>with 1 Rails      | mm<br>Wardrobe Shelf<br>with 1 Rails             |