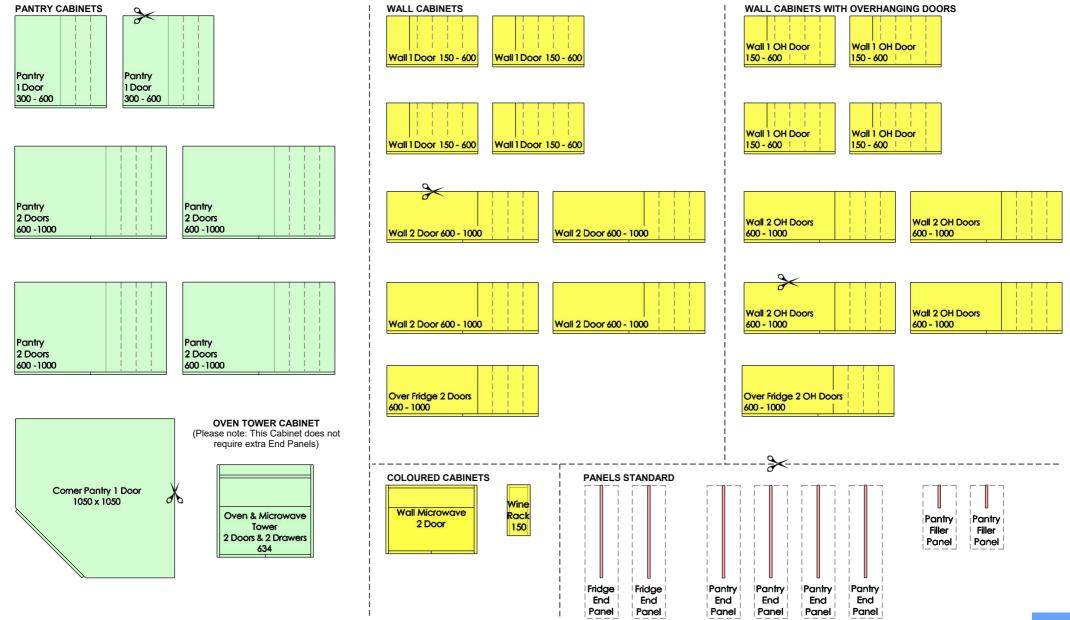

- Cut out the Cabinets and Panels from pages 1 & 2, then place them on to the grid on Page 3. <u>Tip:</u> Start with the Base Cabinets, then Tall Cabinets, then Wall Cabinets. - Some Cabinets have <u>USIZEIT</u> flexible width. For these - the Solid line is the minimum width. Dotted lines represent +100mm. <u>Tip:</u> - Write the flexible Cabinet size on each Cabinet.

- 17mm vide Panels are required next to Base. Tall and Wall Cabinets - anywhere where the side or back of Cabinet can be seen. Tip: See the guide "Where to use Panels" on page 4.

## Kitchens Cabinets Range Cut-Outs for Planning Grid

- Cut out the Cabinets and Panels from pages 1 & 2, then place them on to the grid on Page 3. <u>Tip:</u> Start with the Base Cabinets, then Tall Cabinets, then Wall Cabinets. - Some Cabinets have <u>USIZEIT</u> flexible width. For these - the Solid line is the minimum width. Dotted lines represent +100mm. <u>Tip:</u> - Write the flexible Cabinet size on each Cabinet.

- 17mm wide Panels are required next to Base, Tall and Wall Cabinets - anywhere where the side or back of Cabinet can be seen. Tip: See the guide "Where to use Panels" on page 4.

Place the Cabinets and Panel cutouts on to the grid below... Remember to use USIZEIT flexible widths where you want. <u>Tip:</u> - Write the flexible Cabinet size on each Cabinet.
Each square represents 100 mm x 100 mm... Include panels where the side or back of a Cabinet can be seen. <u>Tip:</u> See the guide "Where to use Panels" on page 4.