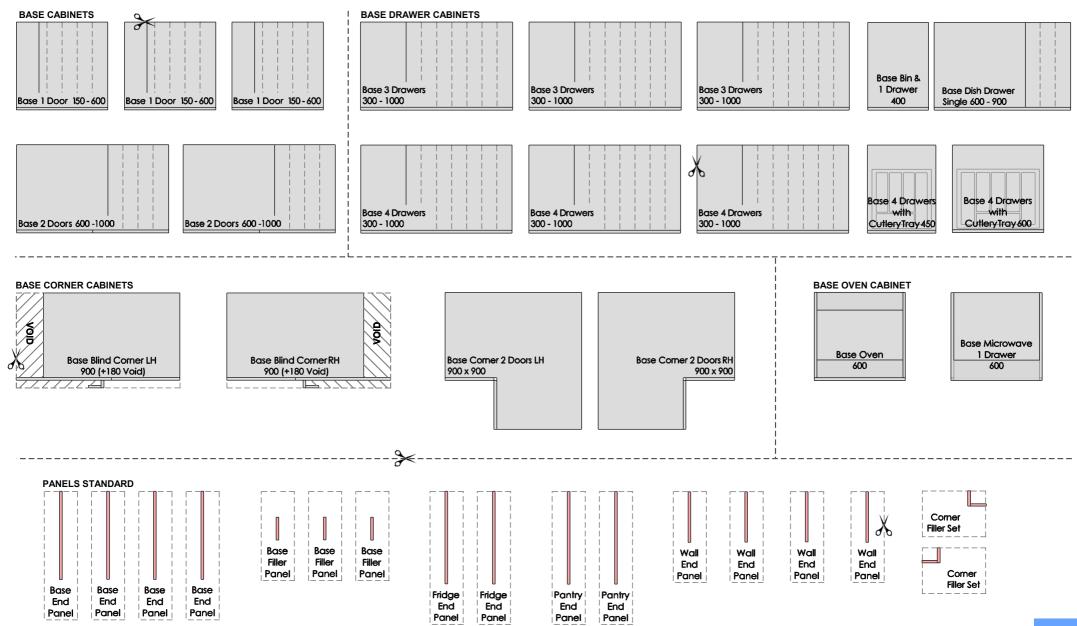

- Cut out the Cabinets and Panels from pages 1 & 2, then place them on to the grid on Page 3. <u>Tip:</u> Start with the Base Cabinets, then Tall Cabinets, then Wall Cabinets. - Some Cabinets have <u>USIZEIT</u> flexible width. For these - the Solid line is the minimum width. Dotted lines represent +100mm. <u>Tip:</u> - Write the flexible Cabinet size on each Cabinet.

- 17mm vide Panels are required next to Base. Tall and Wall Cabinets - anywhere where the side or back of Cabinet can be seen. Tip: See the guide "Where to use Panels" on page 4.

## Kitchens Cabinets Range Cut-Outs for Planning Grid

- Cut out the Cabinets and Panels from pages 1 & 2, then place them on to the grid on Page 3. <u>Tip:</u> Start with the Base Cabinets, then Tall Cabinets, then Wall Cabinets. - Some Cabinets have <u>USIZEIT</u> flexible width. For these - the Solid line is the minimum width. Dotted lines represent +100mm. <u>Tip:</u> - Write the flexible Cabinet size on each Cabinet.

- 17mm wide Panels are required next to Base, Tall and Wall Cabinets - anywhere where the side or back of Cabinet can be seen. Tip: See the guide "Where to use Panels" on page 4.

Place the Cabinets and Panel cutouts on to the grid below... Remember to use USIZEIT flexible widths where you want. <u>Tip:</u> - Write the flexible Cabinet size on each Cabinet.
Each square represents 100 mm x 100 mm... Include panels where the side or back of a Cabinet can be seen. <u>Tip:</u> See the guide "Where to use Panels" on page 4.