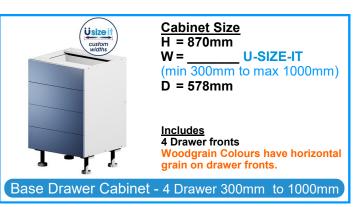

### **Cabinet Range**

 Cabinet Size

 H = 870mm

 W = \_\_\_\_\_\_U-SIZE-IT

 (min 300mm to max 1000mm)

 D = 578mm

Drawer fronts Woodgrain Colours have horizontal grain on drawer fronts.

Base Drawer Cabinet - 3 Drawers 300mm to1000mm