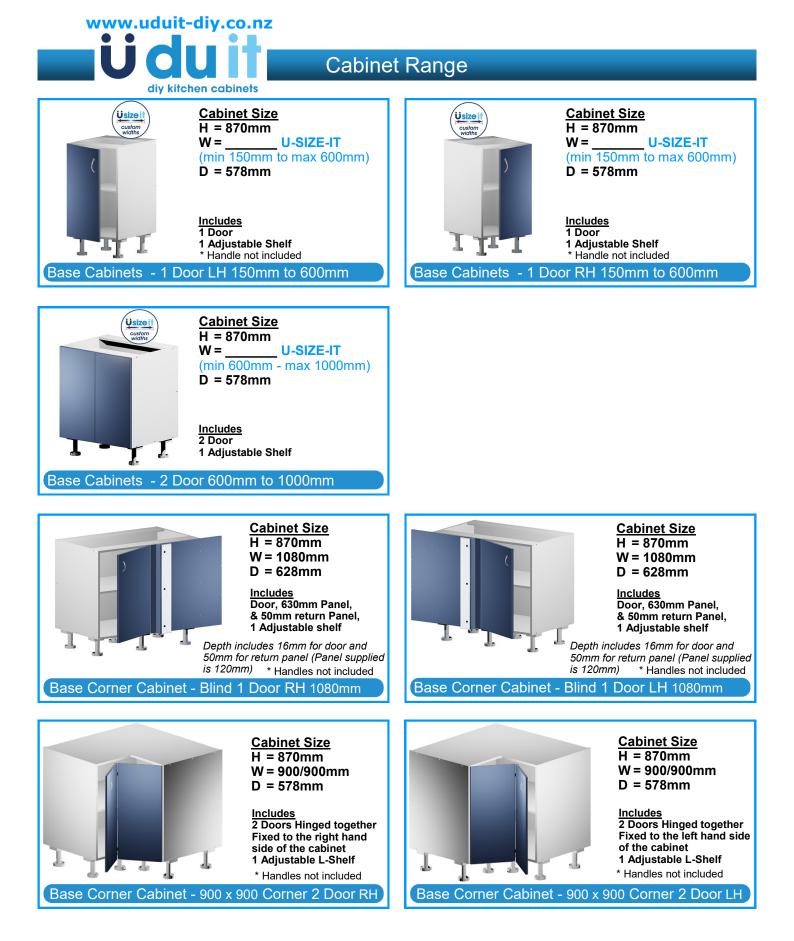

#### **GENERAL DETAILS**

- Base (Floor) cabinets are 578mm deep including the fronts. (door / drawer front)
- Wall cabinets are 333mm deep including doors
- Pantry (Tall) cabinets are 608 mm deep including fronts. Tall Panels are 610mm deep to allow for benchtop overlap.
- When planning allow 150mm for feet/toekick height underneath Base and Pantry cabinets. The ordering system deducts this 150mm and will display the cabinet height. (Oventowers and Corner Pantry are displayed overall height)
- Oven/microwave tower is 610mm depth. This cabinet includes 2 tall coloured end panels. The width including the end panels is 633mm. Height including end panels and feet is 2086mm
- Corner Pantry cabinets require end panels to each side even if it is next to a pantry cabinet (Except when next to oven tower)
- Wine rack is a coloured décor cabinet and can be used as a wall or base cabinet. <u>Feet are not required</u>
- The Blind corner cabinet comes with an extended panel designed to butt up against the wall
- All cabinets are supplied flat packed.
- All hardware required to assemble the cabinet is supplied in prepacked kits.
- Handles need to be ordered separately. We do not drill for handles.
- The cabinet gallery includes door thickness in depth and feet in height.

### **Cabinet Range**

 Cabinet Size

 H = 870mm

 W = \_\_\_\_\_\_U-SIZE-IT

 (min 300mm to max 1000mm)

 D = 578mm

Drawer fronts Woodgrain Colours have horizontal grain on drawer fronts.

Base Drawer Cabinet - 3 Drawers 300mm to1000mm