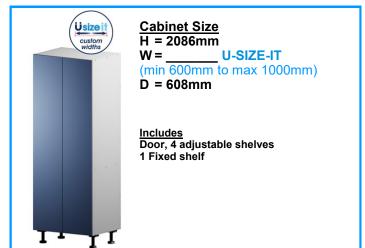

#### **GENERAL DETAILS**

- Base (Floor) cabinets are 578mm deep including the fronts. (door / drawer front)
- Wall cabinets are 333mm deep including doors
- Pantry (Tall) cabinets are 608 mm deep including fronts. Tall Panels are 610mm deep to allow for benchtop overlap.
- When planning allow 150mm for feet/toekick height underneath Base and Pantry cabinets. The ordering system deducts this 150mm and will display the cabinet height. (Oventowers and Corner Pantry are displayed overall height)
- Oven/microwave tower is 610mm depth. This cabinet includes 2 tall coloured end panels. The width including the end panels is 633mm. Height including end panels and feet is 2086mm
- Corner Pantry cabinets require end panels to each side even if it is next to a pantry cabinet (Except when next to oven tower)
- Wine rack is a coloured décor cabinet and can be used as a wall or base cabinet. <u>Feet are not required</u>
- The Blind corner cabinet comes with an extended panel designed to butt up against the wall
- All cabinets are supplied flat packed.
- All hardware required to assemble the cabinet is supplied in prepacked kits.
- Handles need to be ordered separately. We do not drill for handles.
- The cabinet gallery includes door thickness in depth and feet in height.

## Cabinet Range

Pantry Cabinet - 2 Door 600mm to 1000mm

- Pantry Cabinets are deeper than base cabinets.
- Pantry End panels are required between a pantry cabinet and base cabinet

www.uduit-diy.co.nz