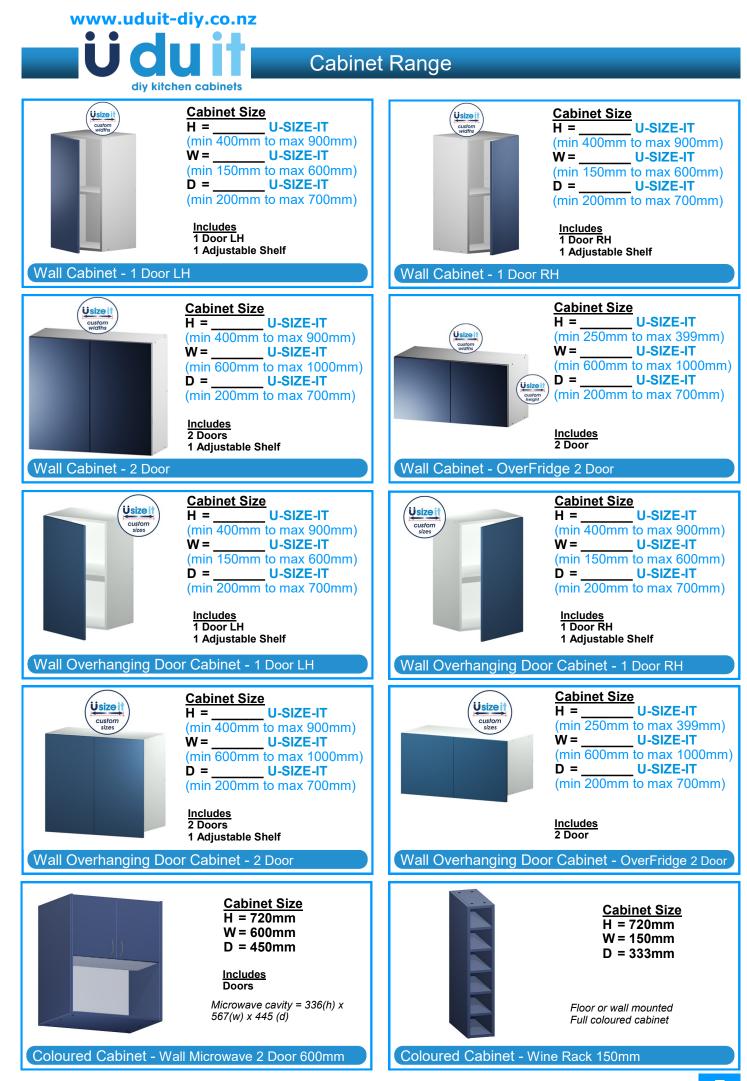

#### **GENERAL DETAILS**

- Base (Floor) cabinets are 578mm deep including the fronts. (door / drawer front)
- Wall cabinets are 333mm deep including doors
- Pantry (Tall) cabinets are 608 mm deep including fronts. Tall Panels are 610mm deep to allow for benchtop overlap.
- When planning allow 150mm for feet/toekick height underneath Base and Pantry cabinets. The ordering system deducts this 150mm and will display the cabinet height. (Oventowers and Corner Pantry are displayed overall height)
- Oven/microwave tower is 610mm depth. This cabinet includes 2 tall coloured end panels. The width including the end panels is 633mm. Height including end panels and feet is 2086mm
- Corner Pantry cabinets require end panels to each side even if it is next to a pantry cabinet (Except when next to oven tower)
- Wine rack is a coloured décor cabinet and can be used as a wall or base cabinet. <u>Feet are not required</u>
- The Blind corner cabinet comes with an extended panel designed to butt up against the wall
- All cabinets are supplied flat packed.
- All hardware required to assemble the cabinet is supplied in prepacked kits.
- Handles need to be ordered separately. We do not drill for handles.
- The cabinet gallery includes door thickness in depth and feet in height.

### **Cabinet Range**

 Cabinet Size

 H = 870mm

 W = \_\_\_\_\_\_U-SIZE-IT

 (min 300mm to max 1000mm)

 D = 578mm

Drawer fronts Woodgrain Colours have horizontal grain on drawer fronts.

Base Drawer Cabinet - 3 Drawers 300mm to1000mm

<u>Cabinet Size</u> H = 870mm W = 400mm D = 578mm

Includes Drawers, & 2x15 ltr Bin set Woodgrain Colours have horizontal grain on drawer fronts.

Base Drawer Cabinet - Bin & 1 Drawer 400mm

Base Drawer Cabinet - Drawer softclose attachment

## Cabinet Range

Pantry Cabinet - 2 Door 600mm to 1000mm

- Pantry Cabinets are deeper than base cabinets.
- Pantry End panels are required between a pantry cabinet and base cabinet

www.uduit-diy.co.nz