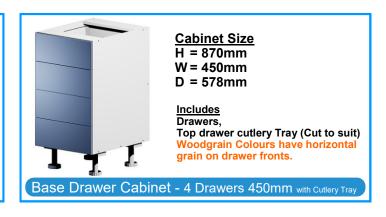

### **Cabinet Range**

 Cabinet Size

 H = 870mm

 W = \_\_\_\_\_\_U-SIZE-IT

 (min 300mm to max 1000mm)

 D = 578mm

Drawer fronts Woodgrain Colours have horizontal grain on drawer fronts.

Base Drawer Cabinet - 3 Drawers 300mm to1000mm

<u>Cabinet Size</u> H = 870mm W = 400mm D = 578mm

Includes Drawers, & 2x15 ltr Bin set Woodgrain Colours have horizontal grain on drawer fronts.

Base Drawer Cabinet - Bin & 1 Drawer 400mm

Base Drawer Cabinet - Drawer softclose attachment