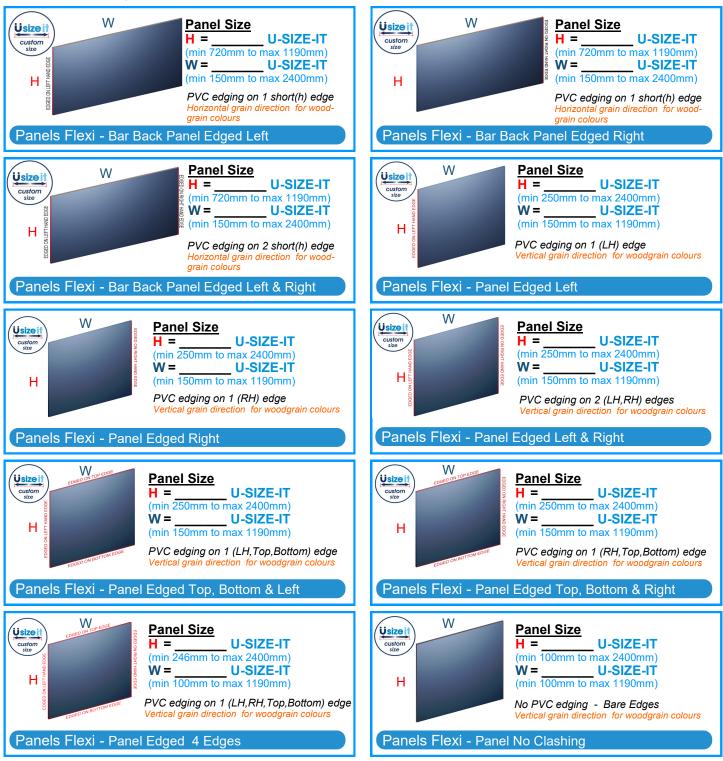

# www.uduit-diy.co.nz

diy kitchen cabinets

**Panels Range** 

#### Panel Detail

- Maximum Height/Width combinations are 1190x2400 or 2400x1190
- Edge detail indicated on panels is based on looking at the seen/front face of the panel.
- Woodgrain Direction on Standard Panels is Vertical
- Bar back panels woodgrain direction is horizontal

Where you are wanting vertical grain on a panel greater than width required you will need to split the panel into 2