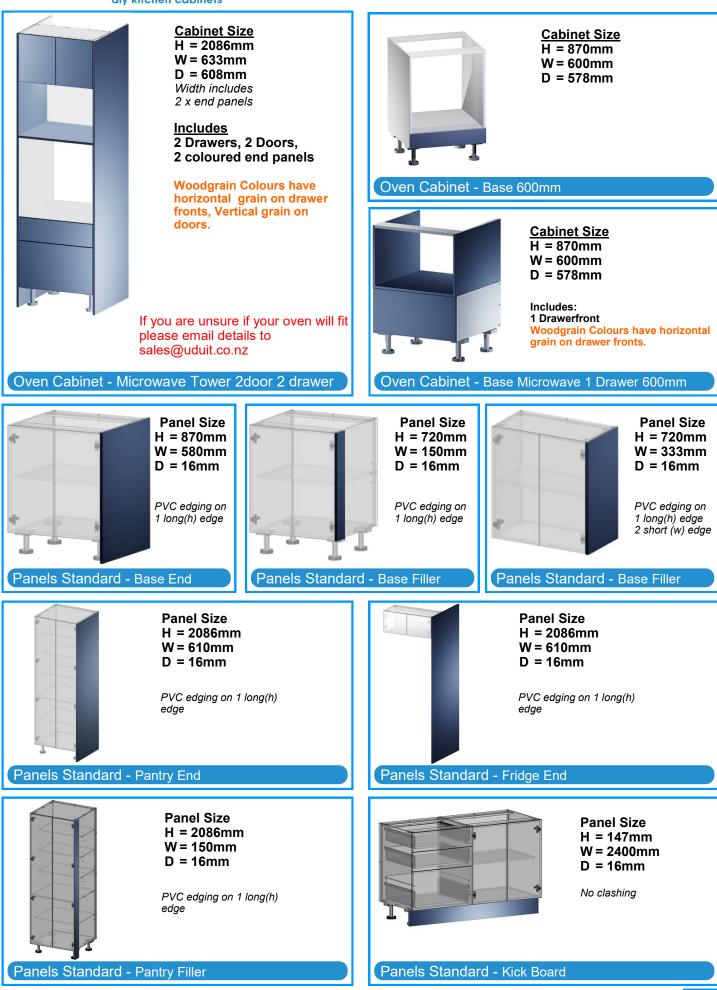

#### **GENERAL DETAILS**

- Base (Floor) cabinets are 578mm deep including the fronts. (door / drawer front)
- Wall cabinets are 333mm deep including doors
- Pantry (Tall) cabinets are 608 mm deep including fronts. Tall Panels are 610mm deep to allow for benchtop overlap.
- When planning allow 150mm for feet/toekick height underneath Base and Pantry cabinets. The ordering system deducts this 150mm and will display the cabinet height. (Oventowers and Corner Pantry are displayed overall height)
- Oven/microwave tower is 610mm depth. This cabinet includes 2 tall coloured end panels. The width including the end panels is 633mm. Height including end panels and feet is 2086mm
- Corner Pantry cabinets require end panels to each side even if it is next to a pantry cabinet (Except when next to oven tower)
- Wine rack is a coloured décor cabinet and can be used as a wall or base cabinet. <u>Feet are not required</u>
- The Blind corner cabinet comes with an extended panel designed to butt up against the wall
- All cabinets are supplied flat packed.
- All hardware required to assemble the cabinet is supplied in prepacked kits.
- Handles need to be ordered separately. We do not drill for handles.
- The cabinet gallery includes door thickness in depth and feet in height.

# Cabinet & Panel Range