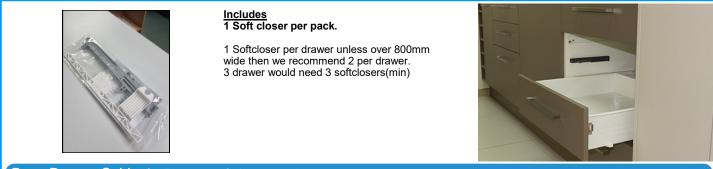

<u>Cabinet Size</u> H = 870mm W = 400mm D = 578mm

Includes Drawers, & 2x15 ltr Bin set Woodgrain Colours have horizontal grain on drawer fronts.

Base Drawer Cabinet - Bin & 1 Drawer 400mm

Base Drawer Cabinet - Drawer softclose attachment