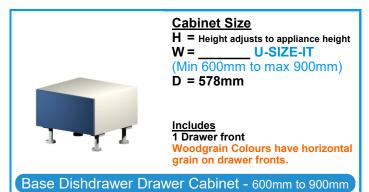

inet comes with an extended panel designed to butt up against the wall
- All cabinets are supplied flat packed.
- All hardware required to assemble the cabinet is supplied in prepacked kits.
- Handles need to be ordered separately. We do not drill for handles.
- The cabinet gallery includes door thickness in depth and feet in height.



www.uduit-diy.co.nz

### **Cabinet Range**



 Cabinet Size

 H = 870mm

 W = \_\_\_\_\_\_U-SIZE-IT

 (min 300mm to max 1000mm)

 D = 578mm

Drawer fronts Woodgrain Colours have horizontal grain on drawer fronts.

Base Drawer Cabinet - 3 Drawers 300mm to1000mm









<u>Cabinet Size</u> H = 870mm W = 400mm D = 578mm

Includes Drawers, & 2x15 ltr Bin set Woodgrain Colours have horizontal grain on drawer fronts.

Base Drawer Cabinet - Bin & 1 Drawer 400mm





Base Drawer Cabinet - Drawer softclose attachment



## Cabinet Range





Pantry Cabinet - 2 Door 600mm to 1000mm

- Pantry Cabinets are deeper than base cabinets.
- Pantry End panels are required between a pantry cabinet and base cabinet





www.uduit-diy.co.nz



# Cabinet & Panel Range



# www.uduit-diy.co.nz

diy kitchen cabinets

**Panels Range** 



#### Panel Detail

- Maximum Height/Width combinations are 1190x2400 or 2400x1190
- Edge detail indicated on panels is based on looking at the seen/front face of the panel.
- Woodgrain Direction on Standard Panels is Vertical
- Bar back panels woodgrain direction is horizontal

Where you are wanting vertical grain on a panel greater than width required you will need to split the panel into 2