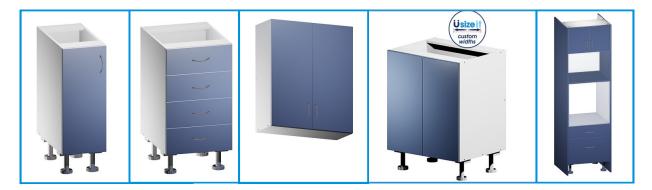

#### **GENERAL DETAILS**

- Base (Floor) cabinets are 578mm deep including the fronts. (door / drawer front)
- Wall cabinets are 333mm deep including doors
- Pantry (Tall) cabinets are 608 mm deep including fronts. Tall Panels are 610mm deep to allow for benchtop overlap.
- When planning allow 150mm for feet/toekick height underneath Base and Pantry cabinets. The ordering system deducts this 150mm and will display the cabinet height. (Oventowers and Corner Pantry are displayed overall height)
- Oven/microwave tower is 610mm depth. This cabinet includes 2 tall coloured end panels. The width including the end panels is 633mm. Height including end panels and feet is 2086mm
- Corner Pantry cabinets require end panels to each side even if it is next to a pantry cabinet (Except when next to oven tower)
- Wine rack is a coloured décor cabinet and can be used as a wall or base cabinet. <u>Feet are not required</u>
- The Blind corner cabinet comes with an extended panel designed to butt up against the wall
- All cabinets are supplied flat packed.
- All hardware required to assemble the cabinet is supplied in prepacked kits.
- Handles need to be ordered separately. We do not drill for handles.
- The cabinet gallery includes door thickness in depth and feet in height.

### **Cabinet Range**

 Cabinet Size

 H = 870mm

 W = \_\_\_\_\_\_U-SIZE-IT

 (min 300mm to max 1000mm)

 D = 578mm

Drawer fronts Woodgrain Colours have horizontal grain on drawer fronts.

Base Drawer Cabinet - 3 Drawers 300mm to1000mm

<u>Cabinet Size</u> H = 870mm W = 400mm D = 578mm

Includes Drawers, & 2x15 ltr Bin set Woodgrain Colours have horizontal grain on drawer fronts.

Base Drawer Cabinet - Bin & 1 Drawer 400mm

Base Drawer Cabinet - Drawer softclose attachment

## Cabinet Range

Pantry Cabinet - 2 Door 600mm to 1000mm

- Pantry Cabinets are deeper than base cabinets.
- Pantry End panels are required between a pantry cabinet and base cabinet

www.uduit-diy.co.nz