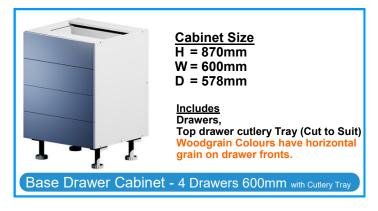

### **Cabinet Range**

 Cabinet Size

 H = 870mm

 W = \_\_\_\_\_\_U-SIZE-IT

 (min 300mm to max 1000mm)

 D = 578mm

Drawer fronts Woodgrain Colours have horizontal grain on drawer fronts.

Base Drawer Cabinet - 3 Drawers 300mm to1000mm