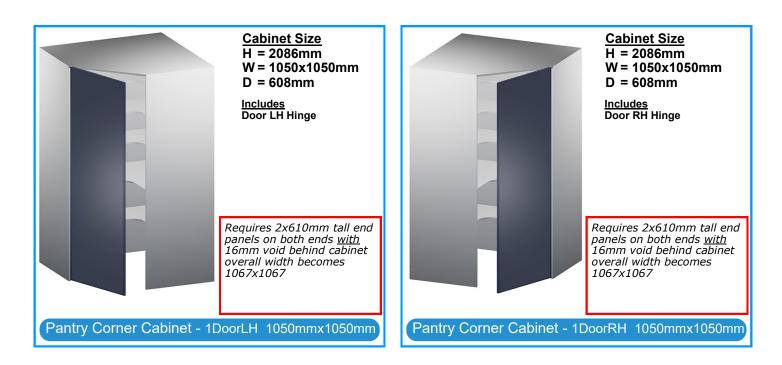

#### **GENERAL DETAILS**

- Base (Floor) cabinets are 578mm deep including the fronts. (door / drawer front)
- Wall cabinets are 333mm deep including doors
- Pantry (Tall) cabinets are 608 mm deep including fronts. Tall Panels are 610mm deep to allow for benchtop overlap.
- When planning allow 150mm for feet/toekick height underneath Base and Pantry cabinets. The ordering system deducts this 150mm and will display the cabinet height. (Oventowers and Corner Pantry are displayed overall height)
- Oven/microwave tower is 610mm depth. This cabinet includes 2 tall coloured end panels. The width including the end panels is 633mm. Height including end panels and feet is 2086mm
- Corner Pantry cabinets require end panels to each side even if it is next to a pantry cabinet (Except when next to oven tower)
- Wine rack is a coloured décor cabinet and can be used as a wall or base cabinet. <u>Feet are not required</u>
- The Blind corner cabinet comes with an extended panel designed to butt up against the wall
- All cabinets are supplied flat packed.
- All hardware required to assemble the cabinet is supplied in prepacked kits.
- Handles need to be ordered separately. We do not drill for handles.
- The cabinet gallery includes door thickness in depth and feet in height.