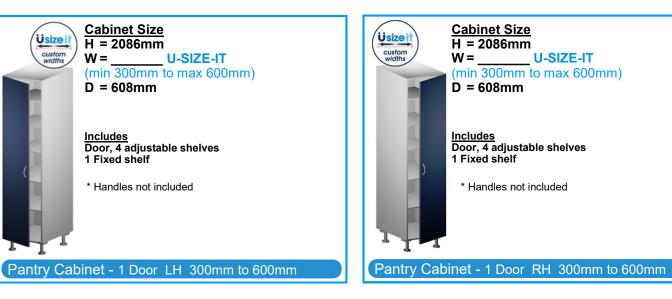

#### **GENERAL DETAILS**

- Base (Floor) cabinets are 578mm deep including the fronts. (door / drawer front)
- Wall cabinets are 333mm deep including doors
- Pantry (Tall) cabinets are 608 mm deep including fronts. Tall Panels are 610mm deep to allow for benchtop overlap.
- When planning allow 150mm for feet/toekick height underneath Base and Pantry cabinets. The ordering system deducts this 150mm and will display the cabinet height. (Oventowers and Corner Pantry are displayed overall height)
- Oven/microwave tower is 610mm depth. This cabinet includes 2 tall coloured end panels. The width including the end panels is 633mm. Height including end panels and feet is 2086mm
- Corner Pantry cabinets require end panels to each side even if it is next to a pantry cabinet (Except when next to oven tower)
- Wine rack is a coloured décor cabinet and can be used as a wall or base cabinet. <u>Feet are not required</u>
- The Blind corner cabinet comes with an extended panel designed to butt up against the wall
- All cabinets are supplied flat packed.
- All hardware required to assemble the cabinet is supplied in prepacked kits.
- Handles need to be ordered separately. We do not drill for handles.
- The cabinet gallery includes door thickness in depth and feet in height.

## Cabinet Range

Pantry Cabinet - 2 Door 600mm to 1000mm

- Pantry Cabinets are deeper than base cabinets.
- Pantry End panels are required between a pantry cabinet and base cabinet

www.uduit-diy.co.nz